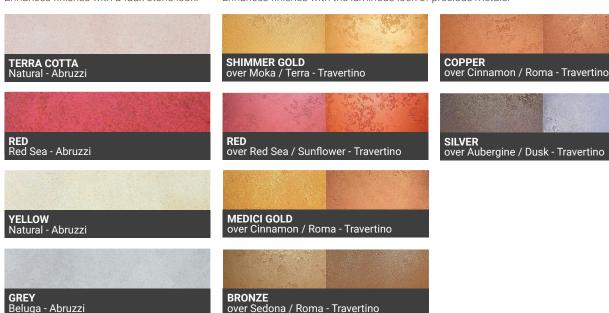

## ANTIQUE STAINS

Enhances finishes with a faux stone look

### METALLIC STAINS

Enhances finishes with the luminous look of precious metals.

**TOBIAS GREEN INTERIOR WALL FINISHES** Classic, Pure and Venetian products are custom blended mineral based type plaster coatings that provide a superior, consistent, less labor-intensive installation. Tobias Green qualifies for LEED IQ Credits while having immediate impact on the indoor air quality of a buildings performance.